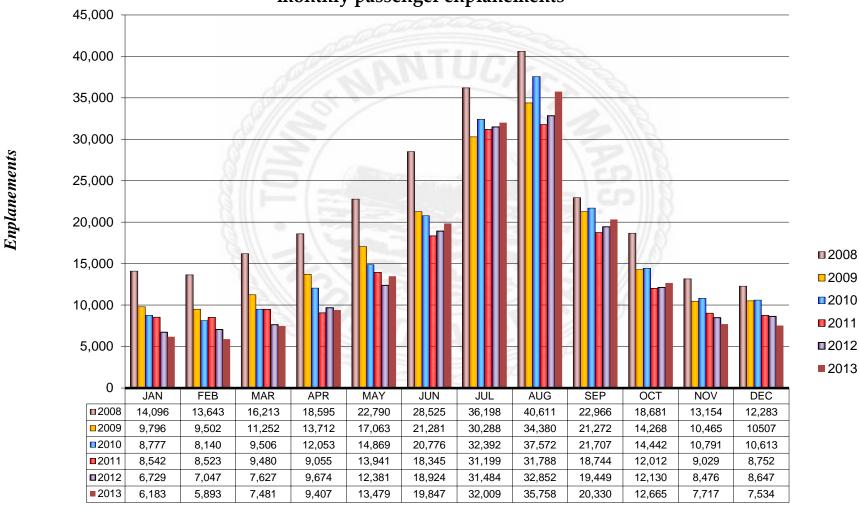

- monthly passenger enplanements -

14 Airport Road Nantucket MA 02554 phone 508.325.5300 fax 508.325.5306

#### Enplanement

|    | s<br> | 5      |        |        |        |        |        |       |       |        |        |        |        |         |          |
|----|-------|--------|--------|--------|--------|--------|--------|-------|-------|--------|--------|--------|--------|---------|----------|
|    |       | JUL    | AUG    | SEP    | ОСТ    | NOV    | DEC    | JAN   | FEB   | MAR    | APR    | MAY    | JUN    | TOTAL   | % Change |
| FY | 2009  | 36,198 | 40,611 | 22,966 | 18,681 | 13,154 | 12,283 | 9,796 | 9,502 | 11,252 | 13,712 | 17,063 | 21,281 | 226,499 |          |
| FY | 2010  | 30,288 | 34,380 | 21,272 | 14,268 | 10,465 | 10,507 | 8,777 | 8,140 | 9,506  | 12,053 | 14,869 | 20,776 | 195,301 | -13.77%  |
| FY | 2011  | 32,392 | 37,572 | 21,707 | 14,442 | 10,791 | 10,613 | 8,542 | 8,523 | 9,480  | 9,055  | 13,941 | 18,345 | 195,403 | 0.05%    |
| FY | 2012  | 31,199 | 31,788 | 18,744 | 12,012 | 9,029  | 8,752  | 6,729 | 7,047 | 7,627  | 9,674  | 12,381 | 18,924 | 173,906 | -11.00%  |
| FY | 2013  | 31,484 |        | 19,449 |        | 8,476  | 8,647  | 6,183 | 5,893 | 7,481  | 9,407  | 13,479 |        | 175,328 |          |
| г  |       |        |        |        |        | 8,470  |        | 0,163 | 3,633 | 7,401  | 3,407  | 13,479 | 15,647 | 173,326 | 0.82%    |
| FY | 2014  | 32,009 | 35,758 | 20,330 | 12,665 | 7,717  | 7,534  |       |       |        |        |        |        |         |          |